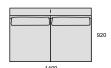

850 x 700 / 410

SWING L 1-KRESLO-0P

700 x 920 / 750

SWING L 2-KRESLO-0P

1400 x 920 / 750

SWING L 3-KRESLO-0P

2100 x 920 / 750

SWING L PODNOŽKA 1