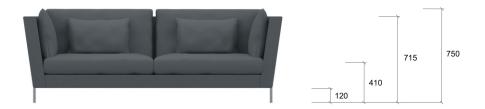

## **SWING L**

SWING L **1-KRESLO-2P** 1050 x 920 / 750

\_\_\_\_|\_\_ ) 175 6 L 1-KRESLO-2P

SWING L 2-KRESLO-2P

1750 x 920 / 750

SWING L 3-KRESLO-2P

2450 x 920 / 750

SWING L PODNOŽKA 3