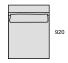

850 x 700 / 410

SWING L 1-KRESLO-0P

700 x 920 / 750

SWING L 2-KRESLO-0P

1400 x 920 / 750

SWING L 3-KRESLO-0P

2100 x 920 / 750

SWING L PODNOŽKA 1