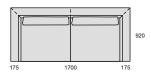

## **SWING L**

SWING L **1-KRESLO-2P** 1050 x 920 / 750

\_\_\_\_|\_\_ ) 175 6 L 1-KRESLO-2P

SWING L 2-KRESLO-2P

1750 x 920 / 750

SWING L 3-KRESLO-2P

2450 x 920 / 750

SWING L PODNOŽKA 3