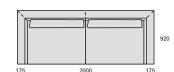

## **SWING L**

SWING L **1-KRESLO-2P** 1050 x 920 / 750

\_\_\_\_|\_\_ ) 175 6 L 1-KRESLO-2P

SWING L 2-KRESLO-2P

1750 x 920 / 750

SWING L 3-KRESLO-2P

2450 x 920 / 750

SWING L PODNOŽKA 3