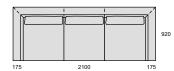

850 x 700 / 410

SWING L 1-KRESLO-0P

700 x 920 / 750

SWING L 2-KRESLO-0P

1400 x 920 / 750

SWING L 3-KRESLO-0P

2100 x 920 / 750

SWING L PODNOŽKA 1