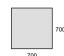

1000 x 700 / 410

SWING L 1-KRESLO-1P

875 x 920 / 750

SWING L 2-KRESLO-1P

1575 x 920 / 750

SWING L 3-KRESLO-1P

2275 x 920 / 750

SWING L PODNOŽKA 2

850 x 700 / 410

SWING L 1-KRESLO-0P

700 x 920 / 750

SWING L 2-KRESLO-0P

1400 x 920 / 750

SWING L 3-KRESLO-0P

2100 x 920 / 750

SWING L PODNOŽKA 1