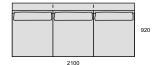

850 x 700 / 410

SWING L 1-KRESLO-0P

700 x 920 / 750

SWING L 2-KRESLO-0P

1400 x 920 / 750

SWING L 3-KRESLO-0P

2100 x 920 / 750

SWING L PODNOŽKA 1