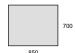

850 x 700 / 410

SWING L 1-KRESLO-0P

700 x 920 / 750

SWING L 2-KRESLO-0P

1400 x 920 / 750

SWING L 3-KRESLO-0P

2100 x 920 / 750

SWING L PODNOŽKA 1