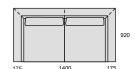

850 x 700 / 410

SWING L 1-KRESLO-0P

700 x 920 / 750

SWING L 2-KRESLO-0P

1400 x 920 / 750

SWING L 3-KRESLO-0P

2100 x 920 / 750

SWING L PODNOŽKA 1