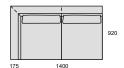

850 x 700 / 410

SWING L 1-KRESLO-0P

700 x 920 / 750

SWING L 2-KRESLO-0P

1400 x 920 / 750

SWING L 3-KRESLO-0P

2100 x 920 / 750

SWING L PODNOŽKA 1