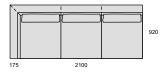

**brik** BRIK, a.s., Dolná 101 / 74, 967 01 Kremnica, email: brik@brik.sk, www.brik.sk, tel: +421 / 45 / 674 20 61, fax:+421 / 45 / 674 40 62

## **SWING L**



SWING L **1-KRESLO-2P** 1050 x 920 / 750

\_\_\_\_|\_\_ ) 175 6 L 1-KRESLO-2P



SWING L 2-KRESLO-2P

1750 x 920 / 750



SWING L 3-KRESLO-2P

2450 x 920 / 750



SWING L PODNOŽKA 3

1000 x 700 / 410



SWING L 1-KRESLO-1P

875 x 920 / 750



SWING L 2-KRESLO-1P

1575 x 920 / 750



SWING L 3-KRESLO-1P

2275 x 920 / 750



SWING L PODNOŽKA 2

850 x 700 / 410



SWING L 1-KRESLO-0P

700 x 920 / 750



SWING L 2-KRESLO-0P

1400 x 920 / 750



SWING L 3-KRESLO-0P

2100 x 920 / 750



SWING L PODNOŽKA 1

700 x 700 / 410



SWING L 1-KRESLO-ROH

920 x 920 / 750



SWING L 2-KRESLO-2PS-170

2050 x 920 / 750



## SWING L 3-KRESLO-2PS-200

2350 x 920 / 750