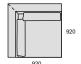

850 x 700 / 410

SWING L 1-KRESLO-0P

700 x 920 / 750

SWING L 2-KRESLO-0P

1400 x 920 / 750

SWING L 3-KRESLO-0P

2100 x 920 / 750

SWING L PODNOŽKA 1

700 x 700 / 410

SWING L 1-KRESLO-ROH

920 x 920 / 750

SWING L 2-KRESLO-2PS-170

2050 x 920 / 750