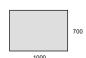

1000 x 700 / 410

SWING L 1-KRESLO-1P

875 x 920 / 750

SWING L 2-KRESLO-1P

1575 x 920 / 750

SWING L 3-KRESLO-1P

2275 x 920 / 750

SWING L PODNOŽKA 2

850 x 700 / 410

SWING L 1-KRESLO-0P

700 x 920 / 750

SWING L 2-KRESLO-0P

1400 x 920 / 750

SWING L 3-KRESLO-0P

2100 x 920 / 750

SWING L PODNOŽKA 1