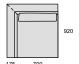

## **SWING L**

SWING L **1-KRESLO-2P** 1050 x 920 / 750

\_\_\_\_|\_\_ ) 175 6 L 1-KRESLO-2P

SWING L 2-KRESLO-2P

1750 x 920 / 750

SWING L 3-KRESLO-2P

2450 x 920 / 750

SWING L PODNOŽKA 3

1000 x 700 / 410

SWING L 1-KRESLO-1P

875 x 920 / 750

SWING L 2-KRESLO-1P

1575 x 920 / 750

SWING L 3-KRESLO-1P

2275 x 920 / 750

SWING L PODNOŽKA 2